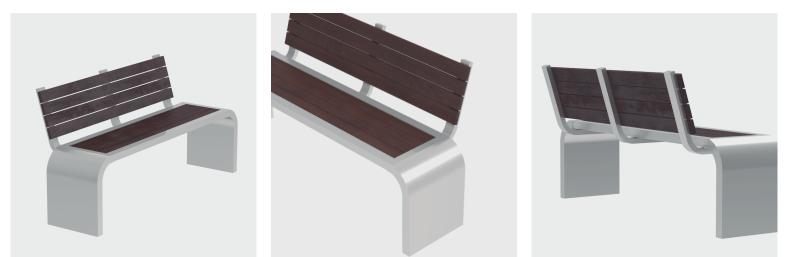

## Puerto B-008-AI-PR-CR

| Material and Colors        |                                                             |                      |
|----------------------------|-------------------------------------------------------------|----------------------|
| Stainless steel            | Recycled plastic                                            |                      |
| <b>Finish:</b><br>Polished | General Dimensions:<br>He: 28.74" / Wi: 20.86" / Le: 70.86" | Weight:<br>158.73 lb |