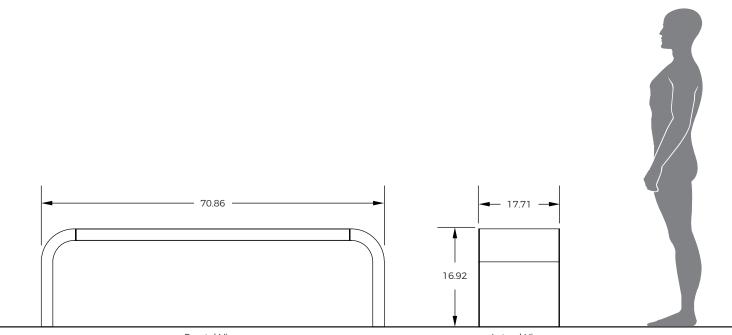

## Puerto B-008-AI-PR-SR

| Material and Colors        |                                                             |                             |
|----------------------------|-------------------------------------------------------------|-----------------------------|
| Stainless steel            | Recycled plastic                                            |                             |
| <b>Finish:</b><br>Polished | General Dimensions:<br>He: 16.92" / Wi: 17.71" / Le: 70.86" | <b>Weight:</b><br>112.43 lb |

Mesuares inches

Frontal View

Lateral View