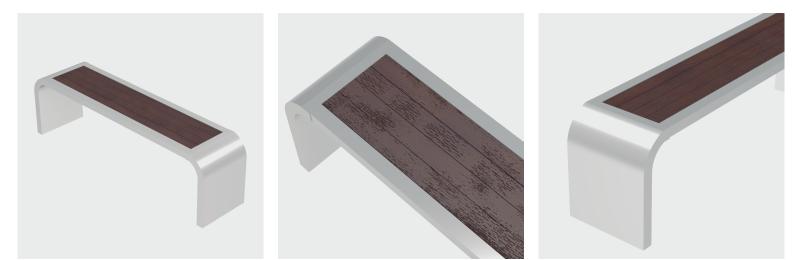

## Puerto B-008-AI-PR-SR

| Material and Colors        |                                                             |                             |
|----------------------------|-------------------------------------------------------------|-----------------------------|
| Stainless steel            | Recycled plastic                                            |                             |
| <b>Finish:</b><br>Polished | General Dimensions:<br>He: 16.92" / Wi: 17.71" / Le: 70.86" | <b>Weight:</b><br>112.43 lb |