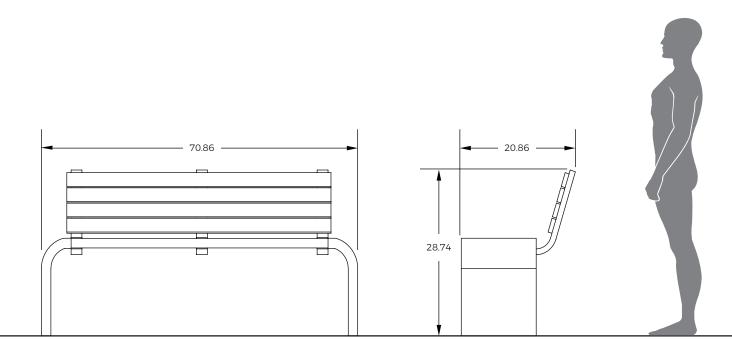

## Puerto B-008-AI-PR-CR

| Material and Colors        |                                                             |                      |
|----------------------------|-------------------------------------------------------------|----------------------|
| Stainless steel            | Recycled plastic                                            |                      |
| <b>Finish:</b><br>Polished | General Dimensions:<br>He: 28.74" / Wi: 20.86" / Le: 70.86" | Weight:<br>158.73 lb |

Mesuares in inches

Frontal View

Lateral View